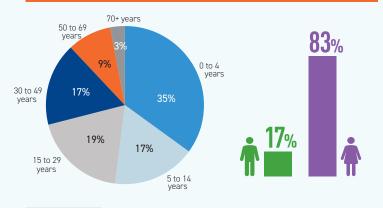

# SHARE OF DROWNING DEATHS BY AGE GROUP®

PROPORTION OF DROWNING DEATHS ASSOCIATED WITH ALCOHOL

<sup>a</sup> Global Health Estimates (GHE) data, 2019