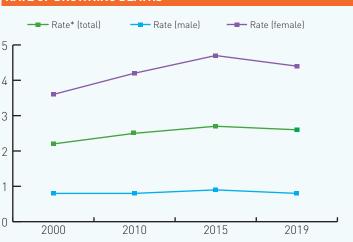

## **RATE OF DROWNING DEATHS**<sup>t</sup>

<sup>&</sup>lt;sup>b</sup> GHE data, 2000-2019